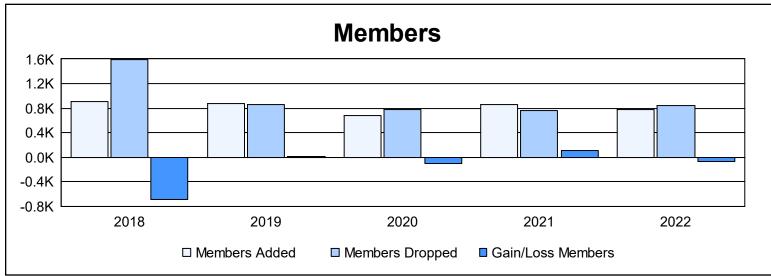

District 300A2 As of June 2022 Cumulative

| Year      | New<br>Clubs | Dropped<br>Clubs | Gain/<br>Loss<br>Clubs | New<br>Members | Charter<br>Members | Reinstate<br>Members | Transfer<br>Members | Total<br>Member<br>Added | Total<br>Members<br>Dropped | Gain/<br>Loss<br>Members |
|-----------|--------------|------------------|------------------------|----------------|--------------------|----------------------|---------------------|--------------------------|-----------------------------|--------------------------|
| 2017-2018 | 1            | 5                | -4                     | 718            | 61                 | 102                  | 18                  | 899                      | 1,592                       | -693                     |
| 2018-2019 | 3            | 2                | 1                      | 641            | 125                | 76                   | 33                  | 875                      | 858                         | 17                       |
| 2019-2020 | 1            | 1                | 0                      | 562            | 38                 | 65                   | 8                   | 673                      | 776                         | -103                     |
| 2020-2021 | 0            | 2                | -2                     | 720            | 17                 | 90                   | 31                  | 858                      | 753                         | 105                      |
| 2021-2022 | 4            | 2                | 2                      | 582            | 125                | 45                   | 23                  | 775                      | 841                         | -66                      |
| Average   | 2            | 2                | -1                     | 645            | 73                 | 76                   | 23                  | 816                      | 964                         | -148                     |